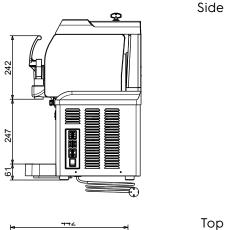

#### Electric

Supply voltage:

**560101 (SP2NewUV)** 220-240 V/1 ph/50 Hz

Electrical power max.: 0.815 kW

**Key Information:** 

External dimensions, Width: 447 mm
External dimensions, Depth: 442 mm
External dimensions, Height: 613 mm
Net weight: 48 kg