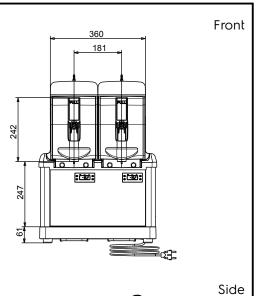

#### Electric

Supply voltage:

**560101 (SP2NewUV)** 220-240 V/1 ph/50 Hz

Electrical power max.: 0.815 kW

**Key Information:** 

External dimensions, Width: 447 mm
External dimensions, Depth: 442 mm
External dimensions, Height: 613 mm
Net weight: 48 kg