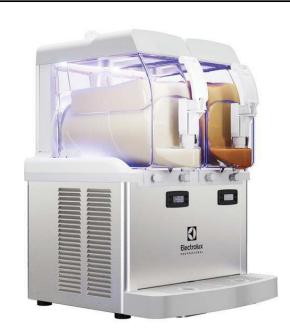

## Frozen Frozen granita and cream dispenser with 2 insulated bowls, UV light

| ITEM #  |  |  |
|---------|--|--|
| MODEL # |  |  |
| NAME #  |  |  |
|         |  |  |
| SIS #   |  |  |
| AIA#    |  |  |

560101 (SP2NewUV)

Frozen Granita and Frozen Cream Dispenser with 2x5 I insulated bowls and UV light, R290

### Item No.

2x5 It bowl frozen granita and frozen cream dispenser. Ideal for the production of chilled specialties: creamy desserts, sherbets, mousses and similar products. Works with water or milk/based dried products or with milk mixtures ready to be poured into the bowl. Compact design. Extremely user-friendly thanks to the screw design for adjusting the consistency of the product. Hybrid control of consistency, it self-adjusts to ensure that the product always has the same consistency. The bowl is illuminated by LED lights. Exclusive nUV LED system for bowl sanitation. The machine automatically stops when the cover is opened. No ice outisde the tank with the insulated tank. Rounded shapes with stainless steel finishings and white plastics. All parts that come into contact with the food are in stainless steel or plastic, can be removed for easy cleaning.

#### Main Features

- Ideal for production of chilled specialties: creamy desserts, sorbet, mousses and similar products.
- Works with water or milk/based dried products or with brik mixtures ready to be poured into the bowl.
- Perfect solution for bars, restaurants, cafeterias, coffee shops, hotels and all the other HoReCa operators who desire reliable piece of equipment.
- The machine automatically stops when the cover is opened.
- No more ice or condensation outside the tank with the insulated tank.
- Rounded shapes with stainless steel finishing and white plastics.
- Thanks to the two-bowl configurations, it is possible to simultaneously prepare one or more products.
- The insulated tank guarantees higher cooling efficiency and lower effect of the external temperature on product's preparation and maintenance time reducing condense and draining; it is the best solution in hot climate conditions.
- Exclusive nUV LED system for bowl sanitation.
- New design of the screw to adjust the product consistency makes the equipment extremely user-friendly.
- Hybrid control of consistency. The integrated software allows the equipment to self-adjust to ensure that the product has always the same consistency, from the first to the last drop dispensed.
- The bowl of SP ULTRA is also illuminated by LED lights, from above and below, giving the equipment a more attractive look, enhancing the product, increasing its visibility and encouraging impulse purchases.